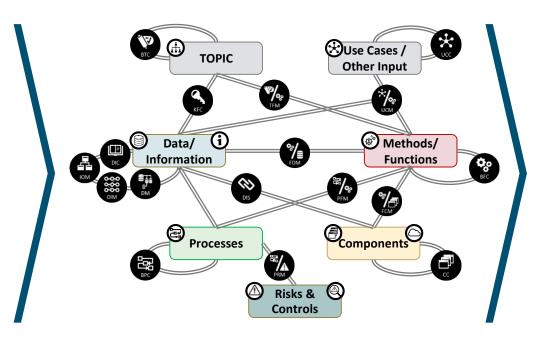

# REFRAME™ Artifact Network

Behind the Scenes

#### ARTIFACT NETWORK AS BASIS FOR ARCHITECTURAL DECISIONS

## Collaboration Artefact Network