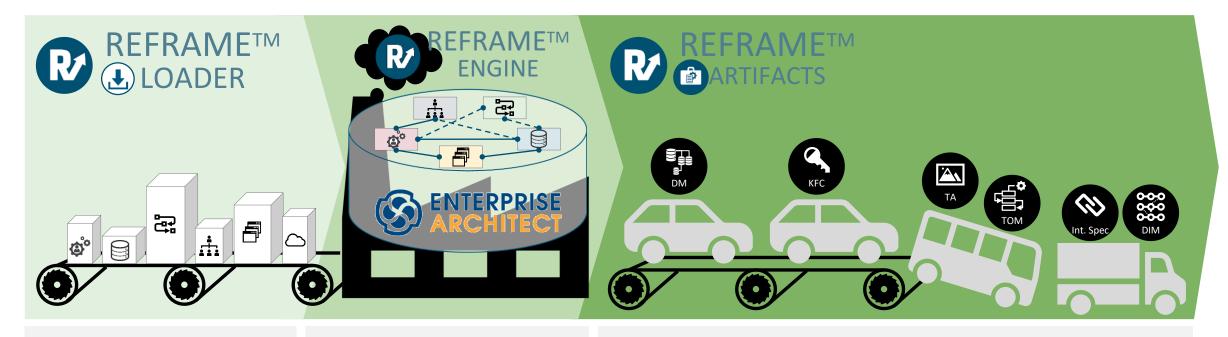

#### REFRAME ENGINE – AN AUTOMATED END 2 END CONCEPT

The **standardized** REFRAME methods are the basis for translating them into "**automated**" procedures in a sustainable manner and thus enabling automation and scaling

#### REFRAME ENGINE – END 2 END AUTOMATED SOLUTION

- ✓ Collect raw materials
- ✓ Deliver to the factory
- ✓ REFRAME Engine offers
   Automated
   Methodology &
   Standardization
- √ 20 30% cost saving by increasingtime2market delivery comparing to "manual" managed project deliverables
- ✓ "Automated Dependency Management"
- √ "Automated Inventory Management"
- ✓ "Analysis & Reporting Framework" fully managed output framework