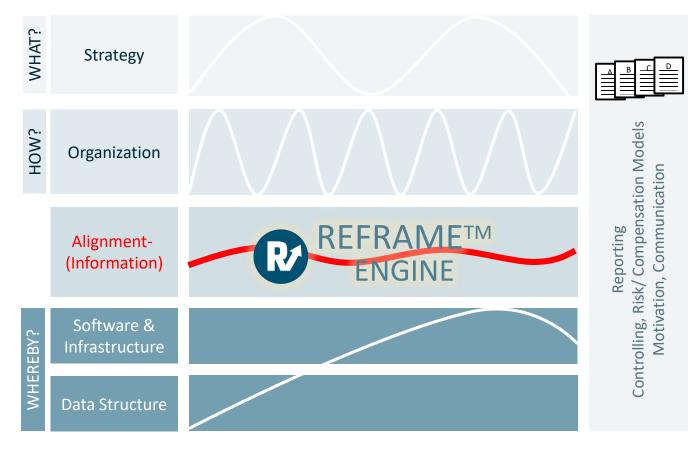

#### REFRAME ENGINE – AN AUTOMATED END 2 END CONCEPT

The **standardized** REFRAME methods are the basis for translating them into "**automated**" procedures in a sustainable manner and thus enabling automation and scaling

#### REFRAME ENGINE – END 2 END AUTOMATED SOLUTION

- ✓ Collect raw materials
- ✓ Deliver to the factory
- ✓ REFRAME Engine offers
   Automated
   Methodology &
   Standardization
- √ 20 30% cost saving by increasingtime2market delivery comparing to "manual" managed project deliverables
- ✓ "Automated Dependency Management"
- √ "Automated Inventory Management"
- ✓ "Analysis & Reporting Framework" fully managed output framework