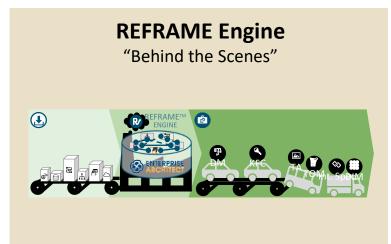

## REFRAME™ Engine

Behind the Scenes

#### Behind the Scenes

#### REFRAME ENGINE – END 2 END AUTOMATED SOLUTION

- ✓ Collect raw materials
- ✓ Deliver to the factory
- ✓ REFRAME Engine offers
   Automated
   Methodology &
   Standardization
- √ 20 30% cost saving by increasingtime2market delivery comparing to "manual" managed project deliverables
- ✓ "Automated Dependency Management"
- √ "Automated Inventory Management"
- ✓ "Analysis & Reporting Framework" fully managed output framework