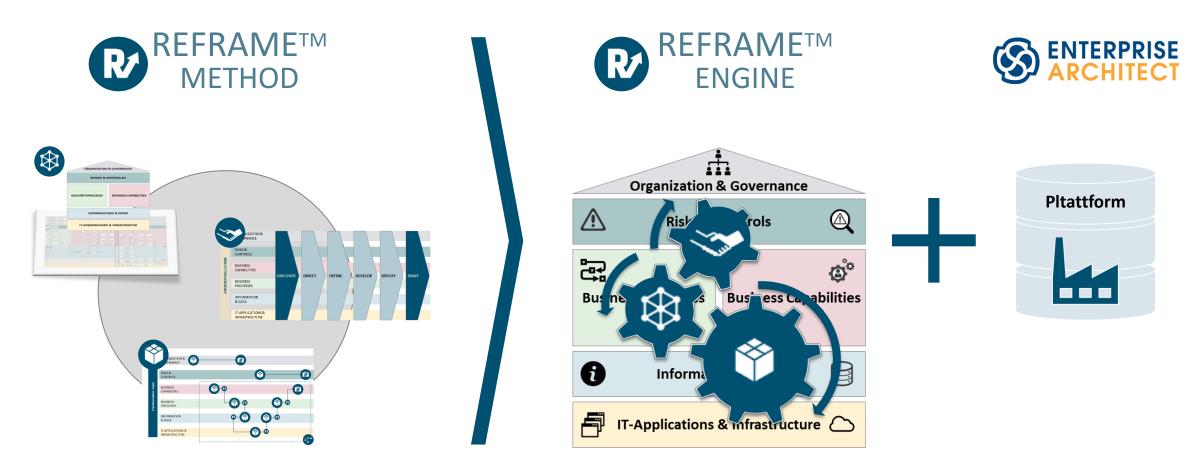

## REFRAME™ Engine

Behind the Scenes

#### REFRAME ENGINE – AN AUTOMATED END 2 END CONCEPT

The **standardized** REFRAME methods are the basis for translating them into "**automated**" procedures in a sustainable manner and thus enabling automation and scaling

#### REFRAME ENGINE – END 2 END AUTOMATED SOLUTION

- ✓ Collect raw materials
- ✓ Deliver to the factory
- ✓ REFRAME Engine offers
   Automated
   Methodology &
   Standardization
- √ 20 30% cost saving by increasingtime2market delivery comparing to "manual" managed project deliverables
- ✓ "Automated Dependency Management"
- √ "Automated Inventory Management"
- ✓ "Analysis & Reporting Framework" fully managed output framework