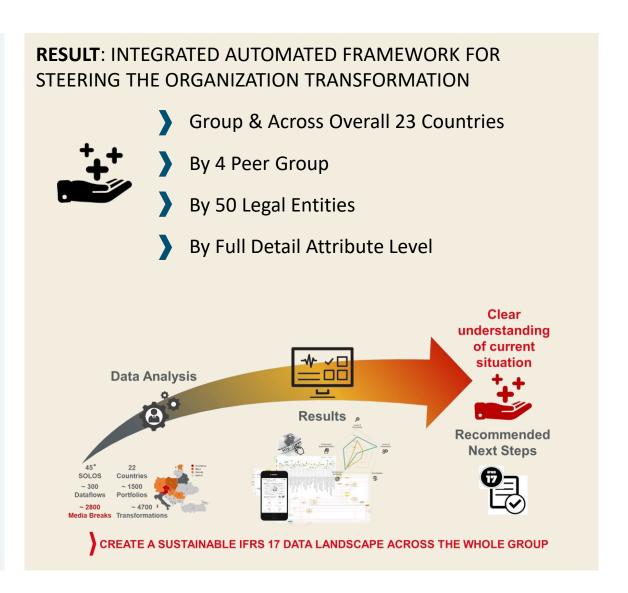

## **VISION**: A STANDARDIZED METHODOLOGY FOR ENTERPRISE MANAGEMENT (PROJECT & ARCHITECTURE) Standard for Transformation Management SET & TRACK Goals - Groupwide **Visualize Progress Current Situation Target Situation** IT Standard Application Ratio IT Standard Application Ratio F 80