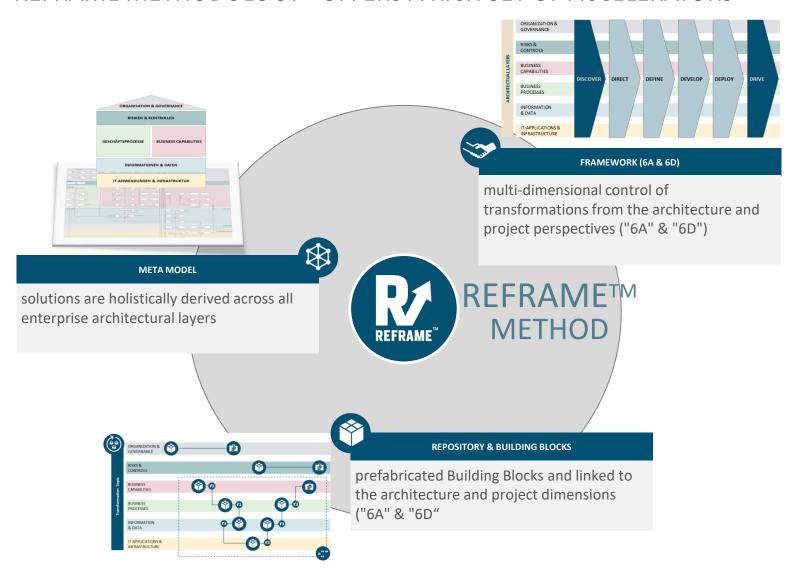

#### REFRAME METHODOLOGY - OFFERS A RICH SET OF ACCELERATORS

- ✓ Industrialized Delivery –
  shortened project timelines
  and reduced project risks
- ✓ Best Practices and Proven
   Methodology agile and
   accelerated implementation
- ✓ Integrated Approach —
  covers data, processes,
  organization and
  technologies

#### REFRAME ENGINE – AN AUTOMATED END 2 END CONCEPT

The **standardized** REFRAME methods are the basis for translating them into "**automated**" procedures in a sustainable manner and thus enabling automation and scaling