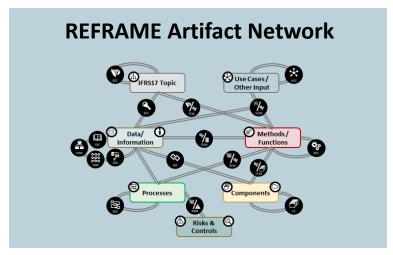

# REFRAME™ Artifact Network

Behind the Scenes

#### ARTIFACT NETWORK AS BASIS FOR ARCHITECTURAL DECISIONS

## Collaboration Artefact Network