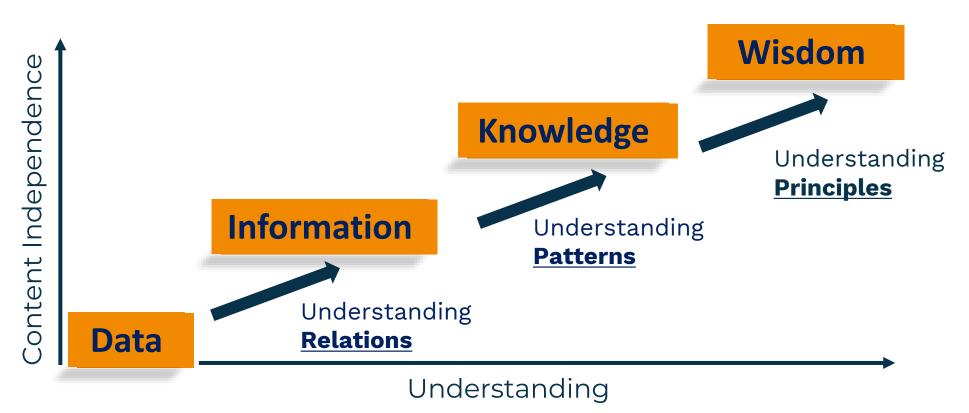

# Understand Data with the DIWK Model

From the 80ies... based on a concept from the 50ies (!), used for **knowledge** management

- Relevant more than ever to understand DATA
- Describing the functional and structural relationship between:

## The DIWK Model, from DATA to WISDOM