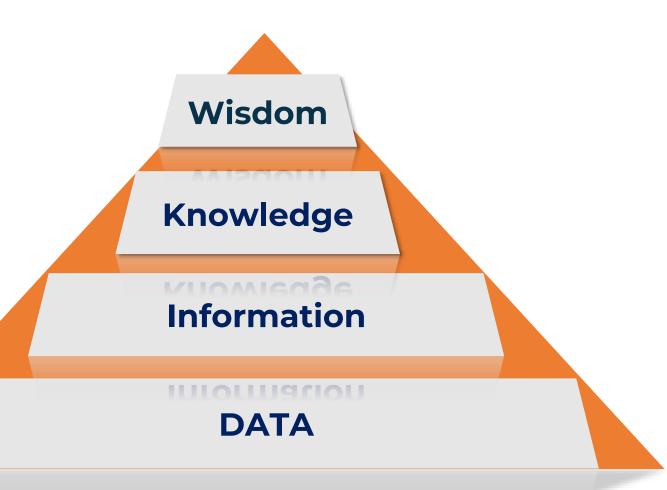

# Understand Data with the DIWK Model

From the 80ies... based on a concept from the 50ies (!), used for **knowledge** management

- Relevant more than ever to understand DATA
- Describing the functional and structural relationship between:

## The DIWK Model, from DATA to WISDOM